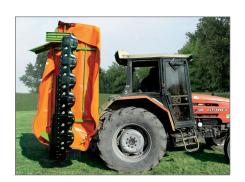

#### SUSPENSION SYSTEM

The new lift and suspension system allows the machine to be raised off the ground using the mower's hydraulic cylinder without the need to vary the set 3pt hitch height.

A compensating spring ensures the cutterbar will operate with the optimal ground pressure through a wide range of terrain and contours.

Working angle of +40° and -35° for a perfect adaptation on terraces and banks. (EOS 165-210-245-285).

| Specifications                      | EOS 165  | EOS 210  | EOS 245  | EOS 285  | EOS 320  |
|-------------------------------------|----------|----------|----------|----------|----------|
| Working width - cm                  | 165      | 210      | 245      | 285      | 320      |
| Number of discs                     | 4        | 5        | 6        | 7        | 8        |
| Number of blades                    | 8        | 10       | 12       | 14       | 16       |
| Pto                                 | 540/min  | 540/min  | 540/min  | 540/min  | 540/min  |
| Safety release                      | standard | standard | standard | standard | standard |
| Required power (kw/hp)              | 22/30    | 27/36    | 32/43    | 42/55    | 64/85    |
| Three pointh hitch                  | II       | II       | II       | II       | II       |
| Pto shaft                           | standard | standard | standard | standard | standard |
| Vertical lifting                    | standard | standard | standard | standard | standard |
| Tractor hydraulic equipment         | 1 SE     |
| Mowing angle with tilt of +40°/-35° | standard | standard | standard | standard | NO       |
| Weight - kg                         | 340      | 410      | 500      | 550      | 600      |