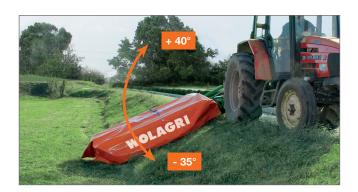

Working angle of +40° and -35° for a perfect adaptation on terraces and banks. (EOS 165-210-245-285).

| Specifications                      | EOS 165  | EOS 210  | EOS 245  | EOS 285  | EOS 320  |
|-------------------------------------|----------|----------|----------|----------|----------|
| Working width - cm                  | 165      | 210      | 245      | 285      | 320      |
| Number of discs                     | 4        | 5        | 6        | 7        | 8        |
| Number of blades                    | 8        | 10       | 12       | 14       | 16       |
| Pto                                 | 540/min  | 540/min  | 540/min  | 540/min  | 540/min  |
| Safety release                      | standard | standard | standard | standard | standard |
| Required power (kw/hp)              | 22/30    | 27/36    | 32/43    | 42/55    | 64/85    |
| Three pointh hitch                  | II       | II       | II       | II       | II       |
| Pto shaft                           | standard | standard | standard | standard | standard |
| Vertical lifting                    | standard | standard | standard | standard | standard |
| Tractor hydraulic equipment         | 1 SE     |
| Mowing angle with tilt of +40°/-35° | standard | standard | standard | standard | NO       |
| Weight - kg                         | 340      | 410      | 500      | 550      | 600      |