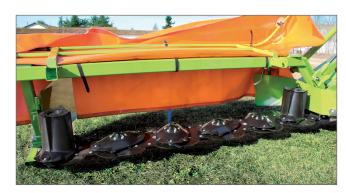

Cutter bar with low-profiled design; gears in oil bath made from high resistance steel; anti-wear skids.

Protection baffles in the knife overlap zones; profiled discs made from special steel allow better penetration in all type of forage.