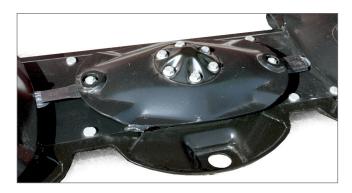

#### SAFETY BREAKAWAY MECHANISM

Should an obstacle be encountered, the safety breakaway allows the mower to swing slightly rearwards reducing the impact load on the cutterbar. The device is simply reset in position by backing up.