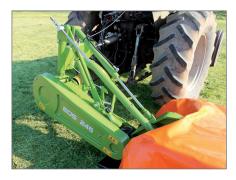

#### HYDRAULIC FOLDING SYSTEM

The mowing unit is folded vertically by a hydraulic cylinder for a compact, stable and safe transport.

Fast and easy removal and installation of the disc bearing station for an easy and quick maintenance operation.