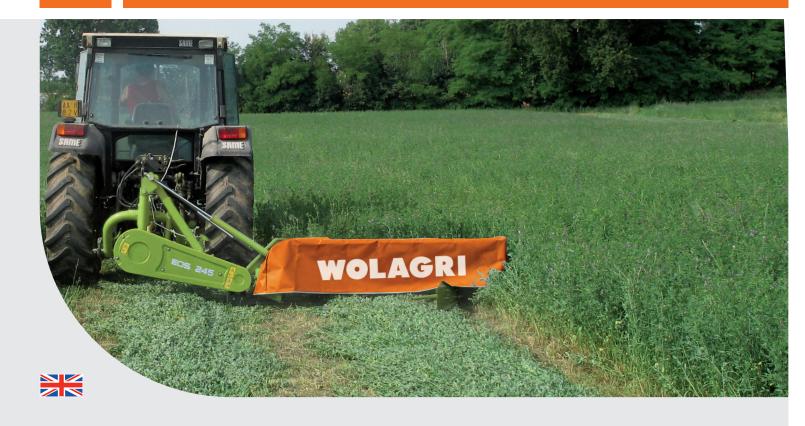

# THREE-POINT MOUNTED DISC MOWERS

# **EOS**

Cutter bar with low-profiled design; gears in oil bath made from high resistance steel; anti-wear skids.

Protection baffles in the knife overlap zones; profiled discs made from special steel allow better penetration in all type of forage.

Working angle of +40° and -35° for a perfect adaptation on terraces and banks. (EOS 165-210-245-285).

| Specifications                      | EOS 165  | EOS 210  | EOS 245  | EOS 285  | EOS 320  |
|-------------------------------------|----------|----------|----------|----------|----------|
| Working width - cm                  | 165      | 210      | 245      | 285      | 320      |
| Number of discs                     | 4        | 5        | 6        | 7        | 8        |
| Number of blades                    | 8        | 10       | 12       | 14       | 16       |
| Pto                                 | 540/min  | 540/min  | 540/min  | 540/min  | 540/min  |
| Safety release                      | standard | standard | standard | standard | standard |
| Required power (kw/hp)              | 22/30    | 27/36    | 32/43    | 42/55    | 64/85    |
| Three pointh hitch                  | II       | II       | II       | II       | II       |
| Pto shaft                           | standard | standard | standard | standard | standard |
| Vertical lifting                    | standard | standard | standard | standard | standard |
| Tractor hydraulic equipment         | 1 SE     |
| Mowing angle with tilt of +40°/-35° | standard | standard | standard | standard | NO       |
| Weight - kg                         | 340      | 410      | 500      | 550      | 600      |