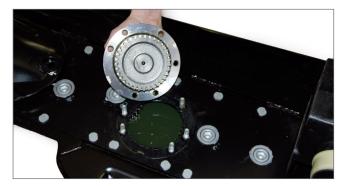

#### HYDRAULIC FOLDING SYSTEM

The mowing unit is folded vertically by a hydraulic cylinder for a compact, stable and safe transport.

Fast and easy removal and installation of the disc bearing station for an easy and quick maintenance operation.