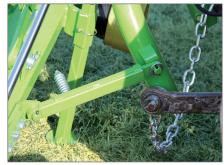

#### SAFETY BREAKAWAY MECHANISM

Should an obstacle be encountered, the safety breakaway allows the mower to swing slightly rearwards reducing the impact load on the cutterbar. The device is simply reset in position by backing up.